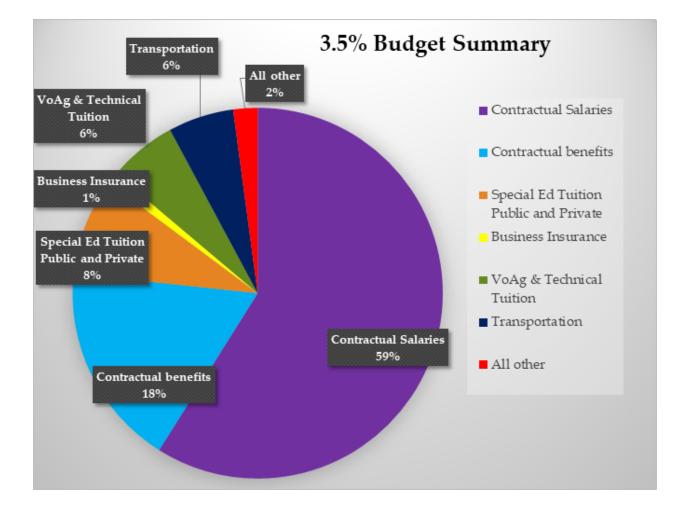

### EAST GRANBY PUBLIC SCHOOL Budget Message

"An investment in knowledge pays the best interest." —Benjamin Franklin

On Tuesday, April 6, 2021 at its regular meeting, the East Granby Board of Finance (BOF) directed the East Granby Board of Education to prepare and present a 3.5% budget (increase of \$605,300) at the Public Hearing scheduled for April 20, 2021 at 7:00 pm.

A 3.5 % budget diminishes several funding risks. The Board of Education will continue to keep a close eye on evolving special education and student needs, mid-year health benefit changes, unexpected building maintenance and repair, and the impact of COVID-19. We are thankful for the support of the community and the trust in our school district to make responsible financial decisions while providing an excellent education to our students.